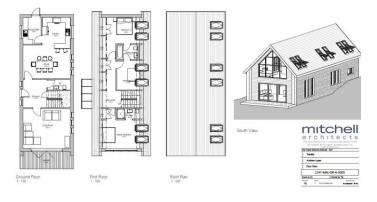

The Planning Permission allows consent for a detached three bedroom house with open plan living accommodation on the ground floor.

Externally, there is scope for off road parking gardens together with sloping pasture land amounting to 3.65 acres in total.