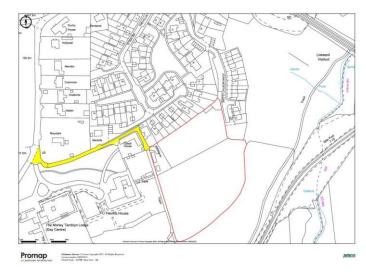

The stables and hay shed will need to be demolished to facilitate the dwelling but there is a livestock building located away from the plot that can be used.

A plan is attached to these details showing the extent of the land edged red. Further land is available by separate negotiation.