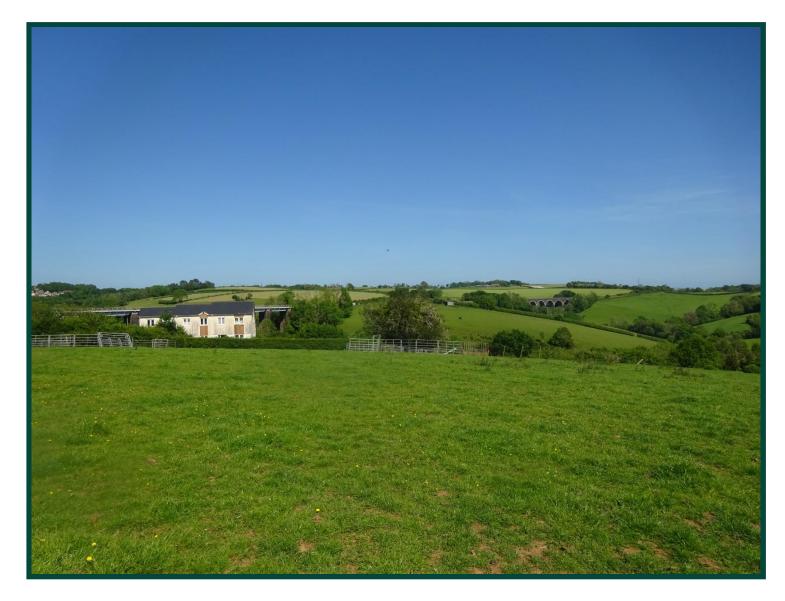

# Land adjoining Trevillis Park Liskeard

**PL14 4EF** 

Situated on the outskirts of Liskeard lies a rare opportunity to build a detached house in the countryside on good sized plot with pleasant countryside views with the addition of agricultural land.

The Planning Permission allows consent for a detached three bedroom house with open plan living accommodation on the ground floor.

Externally, there is scope for off road parking gardens together with sloping pasture land amounting to 3.65 acres in total.